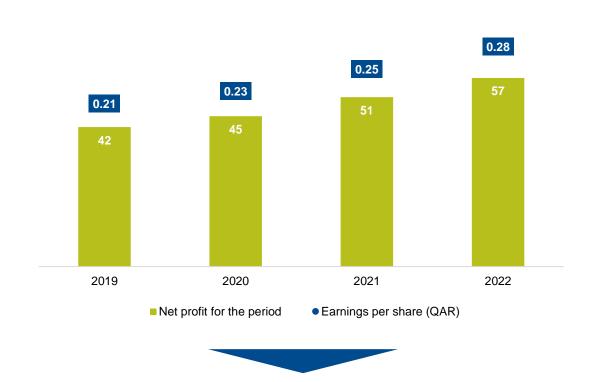

### Shareholder's Net Profit (QARm) and Earnings Per Share

- Growth in Shareholders' Net Profit by 11.4% from QAR 50.8m in FY21 to QAR 56.6m in FY22
- This corresponds to an increase in diluted Earnings Per Share ("EPS") from QAR 0.25 to QAR 0.28 over the same period