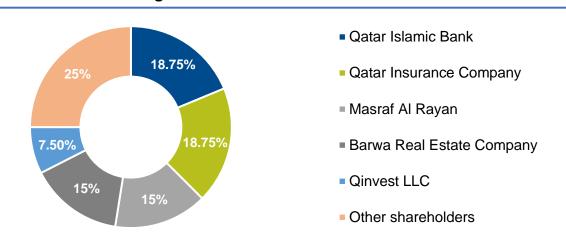

73   | 387,019   |
|                                                                    |           |           |           |           |
| Total policyholders' and shareholders' equity liabilities, surplus | 1,771,282 | 1,437,099 | 1,406,862 | 1,335,643 |

## Beema listing and shareholding information



Beema's shares began trading on the Qatar Stock Exchange on 16 January 2023

#### **General information**

| Company name          | Damaan Islamic Insurance Company "Beema" |
|-----------------------|------------------------------------------|
| QSE Ticker            | BEMA                                     |
| Shares outstanding    | 200 million shares outstanding           |
| Market cap at listing | QAR 842 million                          |

### **Current shareholding structure**



### **Key investor relations contacts**

For all IR inquiries, please contact:

investorrelations@beema.com.qa

For more information please visit our website:

www.beema.com.qa

### Breakdown of total investors by nationality (345 investors)



### **Important Information**



This presentation has been prepared by Damaan Islamic Insurance Company "Beema" (Q.P.S.C.) (the "Company") for informational purposes only. This presentation does not constitute an offer or invitation or solicitation of any offer to subscribe for or purchase any shares or other securities or a recommendation to invest in any shares or other securities.

This presentation is not intended to be relied upon as the basis for an investment decision, and is not, and should not be assumed to be, complete. It is provided f