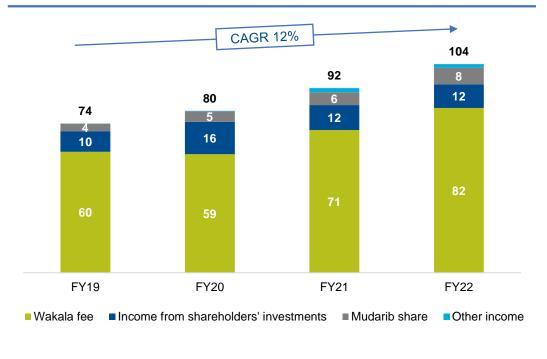

### Total Income to Shareholders (QARm)

- Total income to shareholders increased at a CAGR of 12% over the FY19 – FY22 period
- 13% growth in Total Income to Shareholders in FY22, driven by GWC growth and increase in Wakala Fee