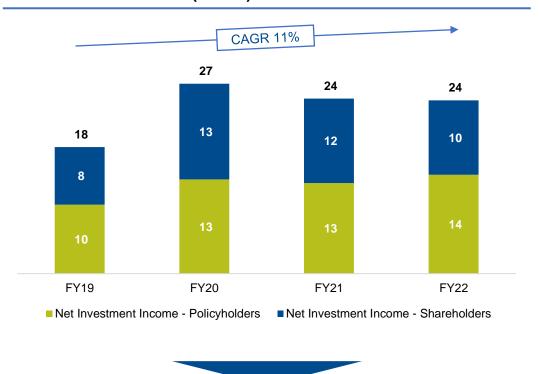

# Financial performance highlights (3/4)

Growth in investments at fair value for both shareholders and policyholders

#### **Net investment income (QARm)**

- Net investment income growth over the FY19 FY22 period at a CAGR of 11%
- Maintained a steady level of total net investment income between FY21 and FY22 despite market volatility