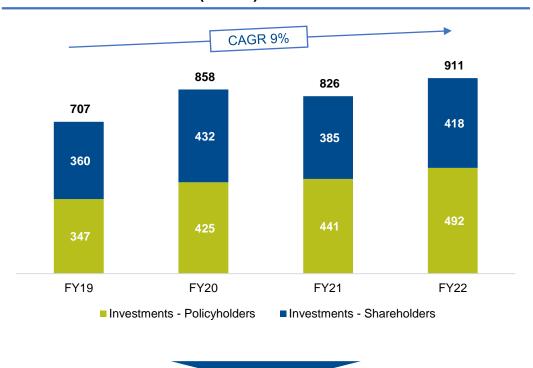

# Financial performance highlights (3/4)

Growth in investments at fair value for both shareholders and policyholders

#### Investments at fair value (QARm)

 Total investments held at fair value have grown by 10.2% over the FY21 – FY22 period