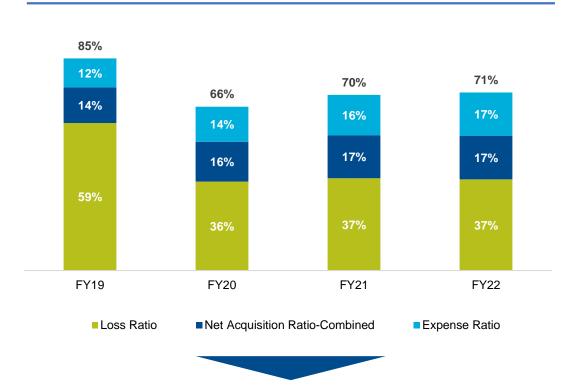

# Financial performance highlights (4/4)

Decline in the loss ratio and continued strong solvency ratios over the FY19-FY22 period

### Loss, net acquisition and expense ratio

### Decline in loss ratio from 59.2% in 2019 to 36.6% in FY22, reflecting prudent and efficient policy underwriting

 This has resulted in the subsequent decline of the combined ratio from 85% in FY19 to 71% in FY22