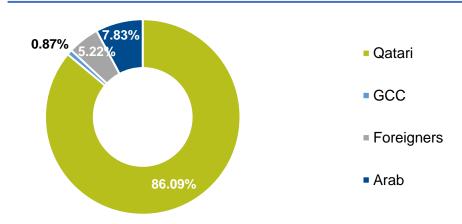

1,335,643 |

## Beema listing and shareholding information



Beema's shares began trading on the Qatar Stock Exchange on 16 January 2023

#### **General information**

| Company name          | Damaan Islamic Insurance Company "Beema" |
|-----------------------|------------------------------------------|
| QSE Ticker            | BEMA                                     |
| Shares outstanding    | 200 million shares outstanding           |
| Market cap at listing | QAR 842 million                          |

### **Current shareholding structure**



### **Key investor relations contacts**

For all IR inquiries, please contact:

investorrelations@beema.com.qa

For more information please visit our website:

www.beema.com.qa

### Breakdown of total investors by nationality (345 investors)



### **Important Information**



This presentation has been prepared by Damaan Islamic Insurance Company "Beema" (Q.P.S.C.) (the "Company") for informational purposes only. This presentation does not constitute an offer or invitation or solicitation of any offer to subscribe for or purchase any shares or other securities or a recommendation to invest in any shares or other securities.

This presentation is not intended to be relied upon as the basis for an investment decision, and is not, and should not be assumed to be, complete. It is provided for information purposes only. Any investment is subject to various risks, none of which are outlined herein. All such risks should be carefully considered by prospective investors before they make any investment decision.

Whilst the information