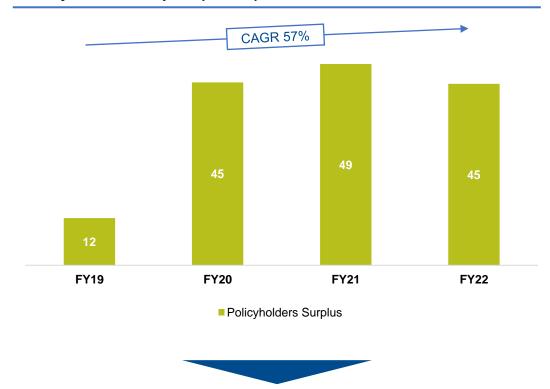

### Policyholders' Surplus (QARm)

- Consistent policyholder surpluses generated over the FY19 FY22 period
- Slight decrease in Policyholders' Surplus in FY22 compared to the previous year due to the increase in Wakala fee charged to policyholders from 20% to 25% as of July 2021