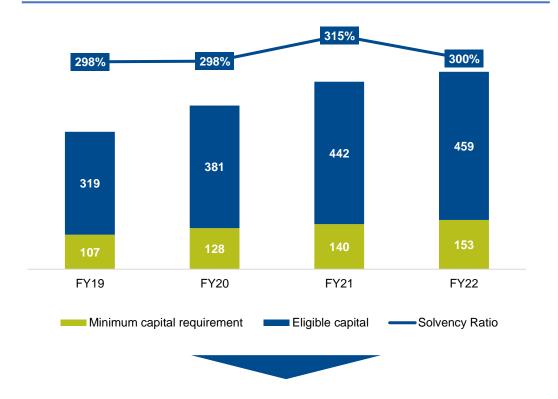

# Financial performance highlights (4/4)

Decline in the loss ratio and continued strong solvency ratios over the FY19-FY22 period

### Capital requirements and solvency ratio (QARm)

- Steady increase in eligible capital has contributed to a strong solvency ratio over the FY19 – FY22 period
- Beema has maintained a healthy solvency ratio of 300% over the FY22 period