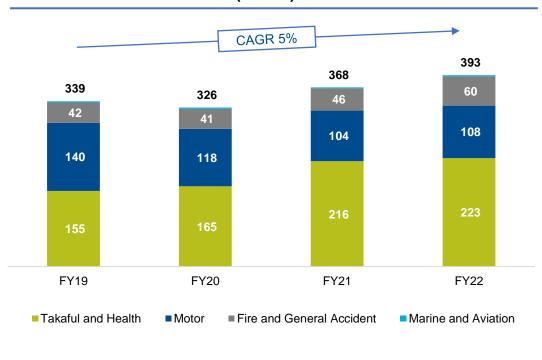

#### **Gross Written Contributions (QARm)**

### Consistent growth in GWCs over the FY19 – FY22 across key lines of business

 FY22 GWC of QAR 393 million, an increase of 6.8% over the FY21 period